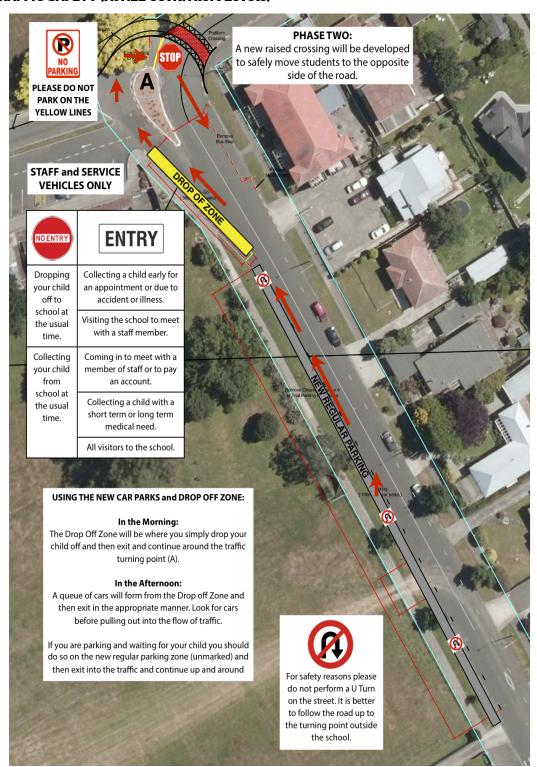

ursday 13 April

### Term 2 2023

Monday 24 April - Friday 30 June

#### Term 3 2023

Monday 17 July - Friday 22 September

### Term 4 2023

Monday 9 October - Tuesday 19 December

## NO SCHOOL DAYS - Term 1

Monday 6 Feb - Waitangi Day Friday 24 March - Staff Only Day Friday 14 April - Good Friday

#### **SCHOOL BANK ACCOUNT**

12-3143-0387090-00

#### **STUDENT ABSENCES / ILLNESS**

School App | Phone 06 358 5461 | Text 021 157 2739 | Email office@rossintermediate.school.nz Students demonstrating Covid-like symptoms are required to remain at home. Please do not send them to school if they display symptoms and should follow current Ministry of Health guidelines. We will contact you if we require your child to be collected from school.

#### **TRAFFIC SAFETY (At ALL Covid Alert Levels)**