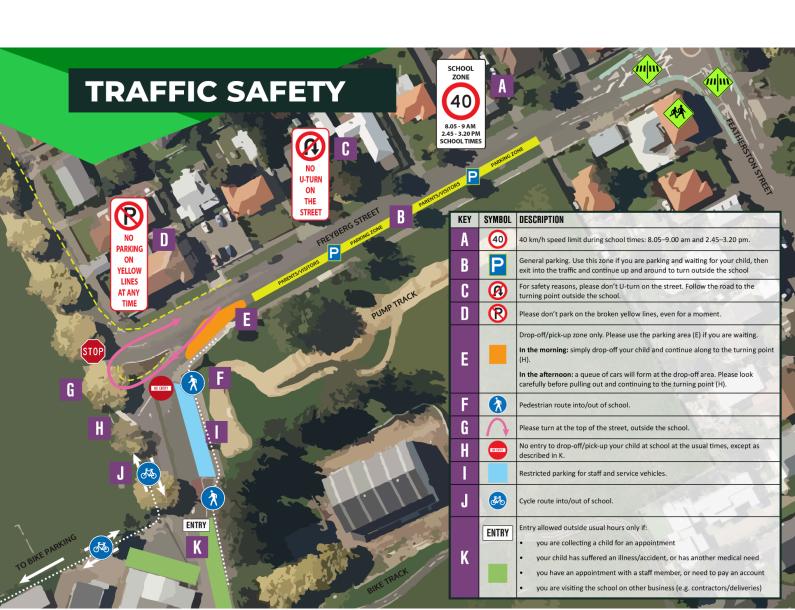

ENT ABSENCES / ILLNESS**

School App | Phone 06 358 5461 | Text 021 157 2739

Please contact the school using School App, phone or text if your child requires time off school for any reason. Students demonstrating flu-like symptoms are required to remain at home. Please do not send them to school if they display these symptoms. We will contact you if we require your child to be collected from school.



# **SchoolAppsNZ**

Parents are able to receive direct alerts and notices on compatible Android or iOS mobile devices through SchoolAppsNZ. Simply download the app and select Ross Intermediate from the available schools!



# **Google Play**

https://play.google.com/store/apps/details?id=nz.school.apps.container



## **Apple Apps**

https://apps.apple.com/nz/app/schoolappsnz/id1299777519